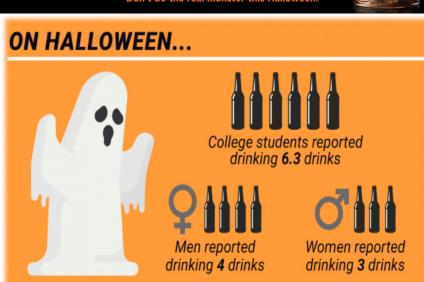

# Hallowee

While Halloween is a time for people to get into a costume and enjoy a night of ghouls and goblins, it also is a time where alcohol use is at an all time high. About 86% of adults bring alcohol to Halloween parties and many don't just consume one or two drinks. Binge drinking is very high during this holiday. For men, binge drinking is consuming five or more drinks in a two hour period and for women it is four drinks in a two hour period.