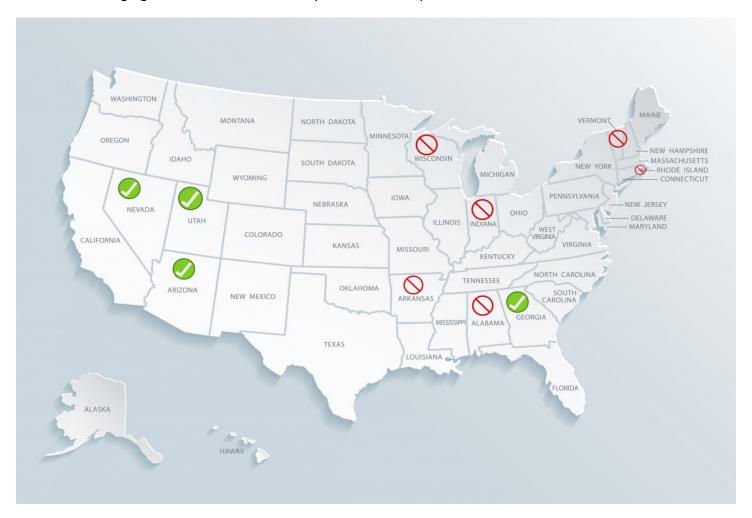

While legal at the federal level, several states have chose to ban the substance, making it illegal to sell, possess, grow, or use it (Wisconsin is one of those states). While some other places have passed the Kratom Consumer Protection Act (KCPA). There are several things that are included in this bill, including age restrictions (you have to over 18 to purchase), disclose if any food item contains kratom, prohibits kratom from being mixed with an illicit drug, and it must be properly labeled.