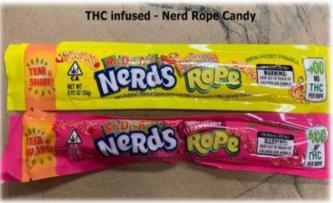

### The Truth Behind Laced Halloween Candy

There is little evidence to suggest that your neighbor down the street is a real Halloween threat. From 2008 to 2019, there were only four cases of tampered candy reported but none resulted in injury or death. And there has been no cases of strangers killing or permanently injuring children this way. In Wisconsin, in 2019, the Sheriff of Grant County warned parents about meth and THC laced candy that was in the area, but no injuries or deaths were reported.

#### What to look for?

- Be aware of discoloration or any sign of package tampering
- Upwrapped items should be avoided, as should baked goods unless you know and trust the person who made them
- If any piece of candy makes you doubt whether or not it is any good, get rid of it
- All fruit should be cut and examined
- Look for the tell-tale signs that a candy is laced with marijuana:
  - The packaging may look like a commercial brandy candy but might have green packaging, a marijuana leaf emblem or the word "medicinal" somewhere on it
  - Common marijuana laced candies are in gummy form