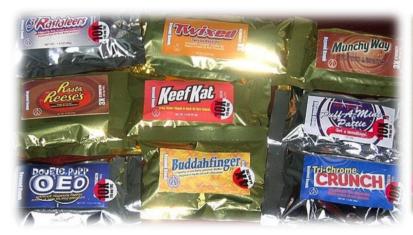

### The Truth Behind Laced Halloween Candy

There is little evidence to suggest that your neighbor down the street is a real Halloween threat. From 2008 to 2019, there were only four cases of tampered candy reported but none resulted in injury or death. And there has been no cases of strangers killing or permanently injuring children this way. In Wisconsin, in 2019, the Sheriff of Grant County warned parents about meth and THC laced candy that was in the area, but no injuries or deaths were reported.

#### What to look for?

- Be aware of discoloration or any sign of package tampering
- Upwrapped items should be avoided, as should baked goods unless you know and trust the person who made them
- If any piece of candy makes you doubt whether or not it is any good, get rid of it
- All fruit should be cut and examined
- Look for the tell-tale signs that a candy is laced with marijuana:
  - The packaging may look like a commercial brandy candy but might have green packaging, a marijuana leaf emblem or the word "medicinal" somewhere on it
  - Common marijuana laced candies are in gummy form