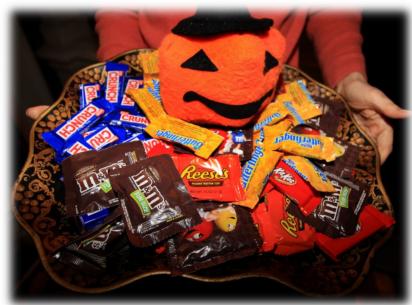

### The Truth Behind Laced Halloween Candy

There is little evidence to suggest that your neighbor down the street is a real Halloween threat. From 2008 to 2019, there were only four cases of tampered candy reported but none resulted in injury or death. And there has been no cases of strangers killing or permanently injuring children this way. In Wisconsin, in 2019, the Sheriff of Grant County warned parents about meth and THC laced candy that was in the area, but no injuries or deaths were reported.

#### What to look for?

- Be aware of discoloration or any sign of package tampering
- Upwrapped items should be avoided, as should baked goods unless you know and trust the person who made them
- If any piece of candy makes you doubt whether or not it is any good, get rid of it
- All fruit should be cut and examined
- Look for the tell-tale signs that a candy is laced with marijuana:
  - The packaging may look like a commercial brandy candy but might have green packaging, a marijuana leaf emblem or the word "medicinal" somewhere on it
  - Common marijuana laced candies are in gummy form